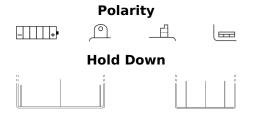

## **Conventional 12N5-3B**

| Part number                    | 12N5-3B       |
|--------------------------------|---------------|
| Technology                     | Flooded       |
| EAN/GTIN                       | 3661024033121 |
| Voltage                        | 12 V          |
| Capacity                       | 5.0 Ah        |
| CCA                            | 40 A          |
| Length                         | 120 mm        |
| Width                          | 60 mm         |
| Height                         | 130 mm        |
| Box size                       | C38           |
| Polarity                       | ETN 0         |
| Terminal Type                  | M06           |
| Hold Down                      | В0            |
| Weights (subject of variation) | 2.00 kg       |