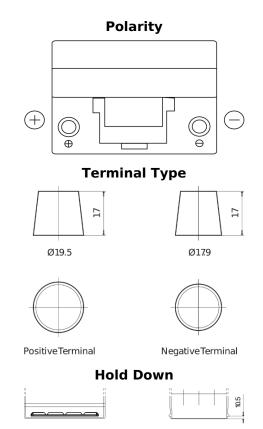

## **Standard FC905**

| Part number                    | FC905         |
|--------------------------------|---------------|
| Technology                     | Flooded       |
| EAN/GTIN                       | 3661024044769 |
| Voltage                        | 12 V          |
| Capacity                       | 90.0 Ah       |
| CCA                            | 680 A         |
| Length                         | 306 mm        |
| Width                          | 173 mm        |
| Height                         | 222 mm        |
| Box size                       | D31           |
| Polarity                       | ETN 1         |
| Terminal Type                  | EN taper post |
| Hold Down                      | Korean B1     |
| Weights (subject of variation) | 19.90 kg      |