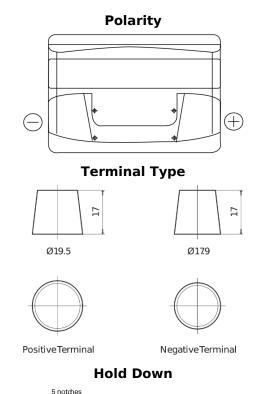

## Formula FB800

| Part number                    | FB800         |
|--------------------------------|---------------|
| Technology                     | Flooded       |
| EAN/GTIN                       | 3661024046244 |
| Voltage                        | 12 V          |
| Capacity                       | 80.0 Ah       |
| CCA                            | 640 A         |
| Length                         | 315 mm        |
| Width                          | 175 mm        |
| Height                         | 190 mm        |
| Box size                       | L04           |
| Polarity                       | ETN 0         |
| Terminal Type                  | EN taper post |
| Hold Down                      | B13           |
| Weights (subject of variation) | 19.00 kg      |