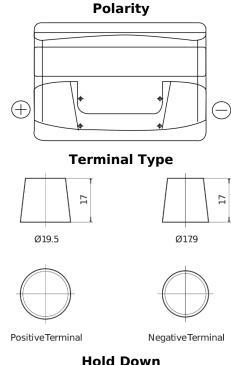

## Formula FB741

| Part number                    | FB741         |
|--------------------------------|---------------|
| Technology                     | Flooded       |
| EAN/GTIN                       | 3661024044561 |
| Voltage                        | 12 V          |
| Capacity                       | 74.0 Ah       |
| CCA                            | 680 A         |
| Length                         | 278 mm        |
| Width                          | 175 mm        |
| Height                         | 190 mm        |
| Box size                       | L03           |
| Polarity                       | ETN 1         |
| Terminal Type                  | EN taper post |
| Hold Down                      | B13           |
| Weights (subject of variation) | 16.60 kg      |

## **Hold Down**

Design, features and specifications are subject to change without notice. We disclaim any representation or warranty, express or implied, concerning the data or recommendations, and in no event shall be liable for any loss or damage claimed to have arisen as a result. Some products may not be available in your local market.