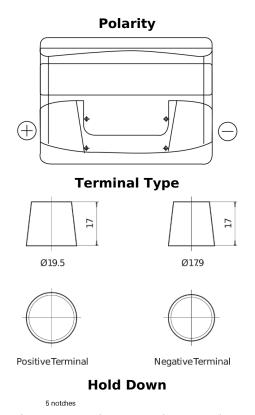

## Formula FB621

| Part number                    | FB621         |
|--------------------------------|---------------|
| Technology                     | Flooded       |
| EAN/GTIN                       | 3661024044547 |
| Voltage                        | 12 V          |
| Capacity                       | 62.0 Ah       |
| CCA                            | 540 A         |
| Length                         | 242 mm        |
| Width                          | 175 mm        |
| Height                         | 190 mm        |
| Box size                       | L02           |
| Polarity                       | ETN 1         |
| Terminal Type                  | EN taper post |
| Hold Down                      | B13           |
| Weights (subject of variation) | 14.20 kg      |