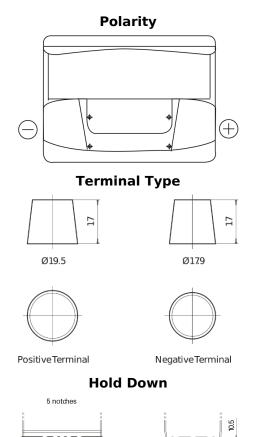

## Formula FB620

| Part number                    | FB620         |
|--------------------------------|---------------|
| Technology                     | Flooded       |
| EAN/GTIN                       | 3661024044530 |
| Voltage                        | 12 V          |
| Capacity                       | 62.0 Ah       |
| CCA                            | 540 A         |
| Length                         | 242 mm        |
| Width                          | 175 mm        |
| Height                         | 190 mm        |
| Box size                       | L02           |
| Polarity                       | ETN 0         |
| Terminal Type                  | EN taper post |
| Hold Down                      | B13           |
| Weights (subject of variation) | 14.20 kg      |