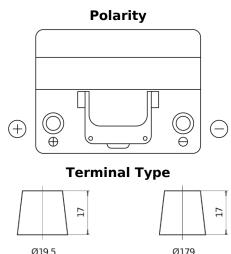

## Formula FB605

| Part number                    | FB605         |
|--------------------------------|---------------|
| Technology                     | Flooded       |
| EAN/GTIN                       | 3661024044424 |
| Voltage                        | 12 V          |
| Capacity                       | 60.0 Ah       |
| CCA                            | 480 A         |
| Length                         | 230 mm        |
| Width                          | 173 mm        |
| Height                         | 222 mm        |
| Box size                       | D23           |
| Polarity                       | ETN 1         |
| Terminal Type                  | EN taper post |
| Hold Down                      | Korean B1     |
| Weights (subject of variation) | 14.60 kg      |