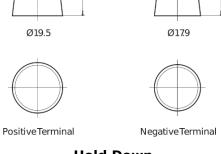

## Formula FB605

| Part number                    | FB605         |
|--------------------------------|---------------|
| Technology                     | Flooded       |
| EAN/GTIN                       | 3661024044424 |
| Voltage                        | 12 V          |
| Capacity                       | 60.0 Ah       |
| CCA                            | 480 A         |
| Length                         | 230 mm        |
| Width                          | 173 mm        |
| Height                         | 222 mm        |
| Box size                       | D23           |
| Polarity                       | ETN 1         |
| Terminal Type                  | EN taper post |
| Hold Down                      | Korean B1     |
| Weights (subject of variation) | 14.60 kg      |