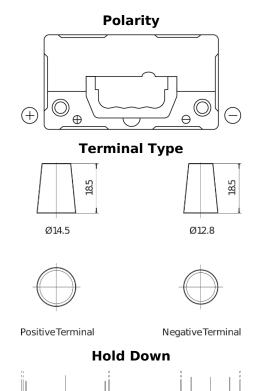

## Formula FB457

| Part number                    | FB457          |
|--------------------------------|----------------|
| Technology                     | Flooded        |
| EAN/GTIN                       | 3661024044363  |
| Voltage                        | 12 V           |
| Capacity                       | 45.0 Ah        |
| CCA                            | 330 A          |
| Length                         | 237 mm         |
| Width                          | 127 mm         |
| Height                         | 227 mm         |
| Box size                       | B24            |
| Polarity                       | ETN 1          |
| Terminal Type                  | JIS taper post |
| Hold Down                      | В0             |
| Weights (subject of variation) | 11.40 kg       |