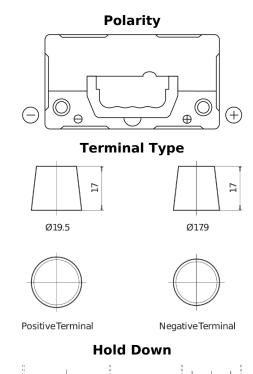

## Formula FB454

| Part number                    | FB454         |
|--------------------------------|---------------|
| Technology                     | Flooded       |
| EAN/GTIN                       | 3661024044370 |
| Voltage                        | 12 V          |
| Capacity                       | 45.0 Ah       |
| CCA                            | 330 A         |
| Length                         | 237 mm        |
| Width                          | 127 mm        |
| Height                         | 227 mm        |
| Box size                       | B24           |
| Polarity                       | ETN 0         |
| Terminal Type                  | EN taper post |
| Hold Down                      | В0            |
| Weights (subject of variation) | 11.40 kg      |