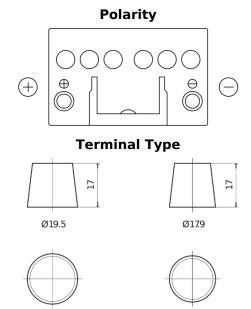

## Formula FB451

| Part number                    | FB451         |
|--------------------------------|---------------|
| Technology                     | Flooded       |
| EAN/GTIN                       | 3661024044486 |
| Voltage                        | 12 V          |
| Capacity                       | 45.0 Ah       |
| CCA                            | 330 A         |
| Length                         | 220 mm        |
| Width                          | 135 mm        |
| Height                         | 225 mm        |
| Box size                       | E02           |
| Polarity                       | ETN 1         |
| Terminal Type                  | EN taper post |
| Hold Down                      | B1            |
| Weights (subject of variation) | 12.50 kg      |

NegativeTerminal

PositiveTerminal

Design, features and specifications are subject to change without notice. We disclaim any representation or warranty, express or implied, concerning the data or recommendations, and in no event shall be liable for any loss or damage claimed to have arisen as a result. Some products may not be available in your local market.