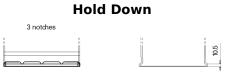

## Formula FB451

| Part number                    | FB451         |
|--------------------------------|---------------|
| Technology                     | Flooded       |
| EAN/GTIN                       | 3661024044486 |
| Voltage                        | 12 V          |
| Capacity                       | 45.0 Ah       |
| CCA                            | 330 A         |
| Length                         | 220 mm        |
| Width                          | 135 mm        |
| Height                         | 225 mm        |
| Box size                       | E02           |
| Polarity                       | ETN 1         |
| Terminal Type                  | EN taper post |
| Hold Down                      | B1            |
| Weights (subject of variation) | 12.50 kg      |