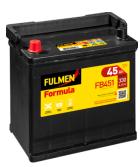

## Formula FB451

| Part number                    | FB451         |
|--------------------------------|---------------|
| Technology                     | Flooded       |
| EAN/GTIN                       | 3661024044486 |
| Voltage                        | 12 V          |
| Capacity                       | 45.0 Ah       |
| CCA                            | 330 A         |
| Length                         | 220 mm        |
| Width                          | 135 mm        |
| Height                         | 225 mm        |
| Box size                       | E02           |
| Polarity                       | ETN 1         |
| Terminal Type                  | EN taper post |
| Hold Down                      | B1            |
| Weights (subject of variation) | 12.50 kg      |