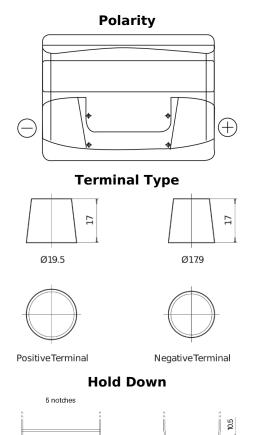

## Formula FB442

| Part number                    | FB442         |
|--------------------------------|---------------|
| Technology                     | Flooded       |
| EAN/GTIN                       | 3661024044608 |
| Voltage                        | 12 V          |
| Capacity                       | 44.0 Ah       |
| CCA                            | 420 A         |
| Length                         | 207 mm        |
| Width                          | 175 mm        |
| Height                         | 175 mm        |
| Box size                       | LB1           |
| Polarity                       | ETN 0         |
| Terminal Type                  | EN taper post |
| Hold Down                      | B13           |
| Weights (subject of variation) | 10.60 kg      |