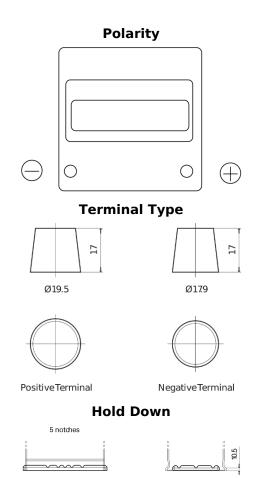

## Formula FB440

| Part number                    | FB440         |
|--------------------------------|---------------|
| Technology                     | Flooded       |
| EAN/GTIN                       | 3661024044509 |
| Voltage                        | 12 V          |
| Capacity                       | 44.0 Ah       |
| CCA                            | 400 A         |
| Length                         | 175 mm        |
| Width                          | 175 mm        |
| Height                         | 190 mm        |
| Box size                       | L00           |
| Polarity                       | ETN 0         |
| Terminal Type                  | EN taper post |
| Hold Down                      | B13           |
| Weights (subject of variation) | 10.70 kg      |