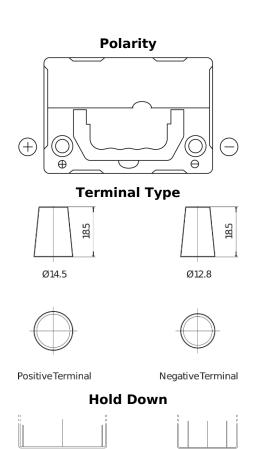

## Formula FB357

| Part number                    | FB357          |
|--------------------------------|----------------|
| Technology                     | Flooded        |
| EAN/GTIN                       | 3661024044349  |
| Voltage                        | 12 V           |
| Capacity                       | 35.0 Ah        |
| CCA                            | 240 A          |
| Length                         | 187 mm         |
| Width                          | 127 mm         |
| Height                         | 220 mm         |
| Box size                       | B19            |
| Polarity                       | ETN 1          |
| Terminal Type                  | JIS taper post |
| Hold Down                      | B0             |
| Weights (subject of variation) | 8.90 kg        |
|                                |                |