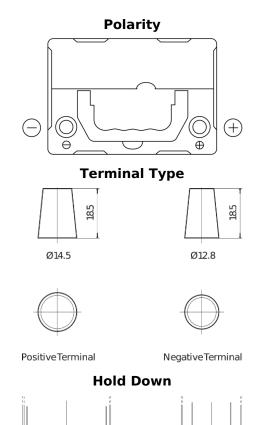

## Formula FB356

| Down number                    | ED3E6          |
|--------------------------------|----------------|
| Part number                    | FB356          |
| Technology                     | Flooded        |
| EAN/GTIN                       | 3661024044332  |
| Voltage                        | 12 V           |
| Capacity                       | 35.0 Ah        |
| CCA                            | 240 A          |
| Length                         | 187 mm         |
| Width                          | 127 mm         |
| Height                         | 220 mm         |
| Box size                       | B19            |
| Polarity                       | ETN 0          |
| Terminal Type                  | JIS taper post |
| Hold Down                      | В0             |
| Weights (subject of variation) | 8.90 kg        |