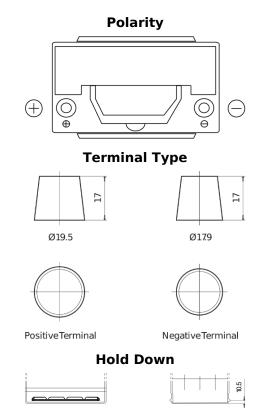

## **Formula Xtreme FA955**

| Part number                    | FA955         |
|--------------------------------|---------------|
| Technology                     | Flooded       |
| EAN/GTIN                       | 3661024044196 |
| Voltage                        | 12 V          |
| Capacity                       | 95.0 Ah       |
| CCA                            | 800 A         |
| Length                         | 306 mm        |
| Width                          | 173 mm        |
| Height                         | 222 mm        |
| Box size                       | D31           |
| Polarity                       | ETN 1         |
| Terminal Type                  | EN taper post |
| Hold Down                      | Korean B1     |
| Weights (subject of variation) | 21.40 kg      |