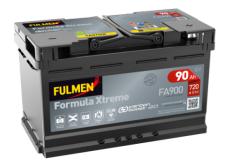

## Formula Xtreme FA900

| Part number                    | FA900         |
|--------------------------------|---------------|
| Technology                     | Flooded       |
| EAN/GTIN                       | 3661024046251 |
| Voltage                        | 12 V          |
| Capacity                       | 90.0 Ah       |
| CCA                            | 720 A         |
| Length                         | 315 mm        |
| Width                          | 175 mm        |
| Height                         | 190 mm        |
| Box size                       | L04           |
| Polarity                       | ETN 0         |
| Terminal Type                  | EN taper post |
| Hold Down                      | B13           |
| Weights (subject of variation) | 19.70 kg      |
|                                |               |