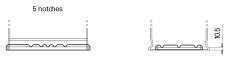

## Formula Xtreme FA900

| Part number                    | FA900         |
|--------------------------------|---------------|
| Technology                     | Flooded       |
| EAN/GTIN                       | 3661024046251 |
| Voltage                        | 12 V          |
| Capacity                       | 90.0 Ah       |
| CCA                            | 720 A         |
| Length                         | 315 mm        |
| Width                          | 175 mm        |
| Height                         | 190 mm        |
| Box size                       | L04           |
| Polarity                       | ETN 0         |
| Terminal Type                  | EN taper post |
| Hold Down                      | B13           |
| Weights (subject of variation) | 19.70 kg      |
|                                |               |

PositiveTerminal

FULME

Hold Down

Design, features and specifications are subject to change without notice. We disclaim any representation or warranty, express or implied, concerning the data or recommendations, and in no event shall be liable for any loss or damage claimed to have arisen as a result. Some products may not be available in your local market.