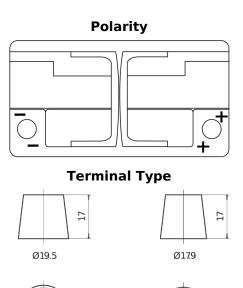

## Formula Xtreme FA900

| Part number                    | FA900         |
|--------------------------------|---------------|
| Technology                     | Flooded       |
| EAN/GTIN                       | 3661024046251 |
| Voltage                        | 12 V          |
| Capacity                       | 90.0 Ah       |
| CCA                            | 720 A         |
| Length                         | 315 mm        |
| Width                          | 175 mm        |
| Height                         | 190 mm        |
| Box size                       | L04           |
| Polarity                       | ETN 0         |
| Terminal Type                  | EN taper post |
| Hold Down                      | B13           |
| Weights (subject of variation) | 19.70 kg      |
|                                |               |

PositiveTerminal

FULME

Hold Down

Design, features and specifications are subject to change without notice. We disclaim any representation or warranty, express or implied, concerning the data or recommendations, and in no event shall be liable for any loss or damage claimed to have arisen as a result. Some products may not be available in your local market.