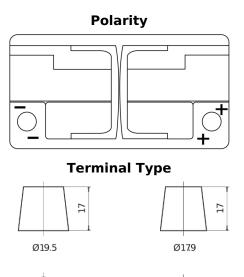

## Formula Xtreme FA852

| Part number                    | FA852         |
|--------------------------------|---------------|
| Technology                     | Flooded       |
| EAN/GTIN                       | 3661024044295 |
| Voltage                        | 12 V          |
| Capacity                       | 85.0 Ah       |
| CCA                            | 800 A         |
| Length                         | 315 mm        |
| Width                          | 175 mm        |
| Height                         | 175 mm        |
| Box size                       | LB4           |
| Polarity                       | ETN 0         |
| Terminal Type                  | EN taper post |
| Hold Down                      | B13           |
| Weights (subject of variation) | 18.60 kg      |

PositiveTerminal

NegativeTerminal

Hold Down

Design, features and specifications are subject to change without notice. We disclaim any representation or warranty, express or implied, concerning the data or recommendations, and in no event shall be liable for any loss or damage claimed to have arisen as a result. Some products may not be available in your local market.