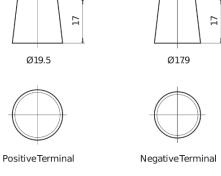

770



| Part number                    | FA770         |
|--------------------------------|---------------|
| Technology                     | Flooded       |
| EAN/GTIN                       | 3661024044240 |
| Voltage                        | 12 V          |
| Capacity                       | 77.0 Ah       |
| CCA                            | 760 A         |
| Length                         | 278 mm        |
| Width                          | 175 mm        |
| Height                         | 190 mm        |
| Box size                       | L03           |
| Polarity                       | ETN 0         |
| Terminal Type                  | EN taper post |
| Hold Down                      | B13           |
| Weights (subject of variation) | 17.50 kg      |

## Polarity Terminal Type



## **Hold Down**



Design, features and specifications are subject to change without notice. We disclaim any representation or warranty, express or implied, concerning the data or recommendations, and in no event shall be liable for any loss or damage claimed to have arisen as a result. Some products may not be available in your local market.