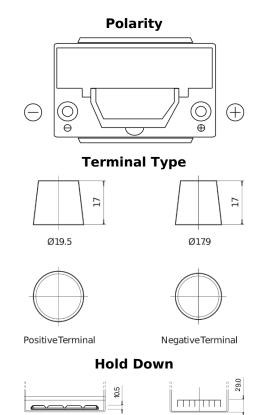

## Formula Xtreme FA754

| Part number                    | FA754         |
|--------------------------------|---------------|
| Technology                     | Flooded       |
| EAN/GTIN                       | 3661024044165 |
| Voltage                        | 12 V          |
| Capacity                       | 75.0 Ah       |
| CCA                            | 630 A         |
| Length                         | 270 mm        |
| Width                          | 173 mm        |
| Height                         | 222 mm        |
| Box size                       | D26           |
| Polarity                       | ETN 0         |
| Terminal Type                  | EN taper post |
| Hold Down                      | Korean B1+B6  |
| Weights (subject of variation) | 17.40 kg      |