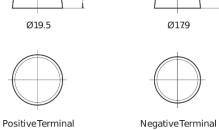

## Formula Xtreme FA722

| Part number                    | FA722         |
|--------------------------------|---------------|
| Technology                     | Flooded       |
| EAN/GTIN                       | 3661024044288 |
| Voltage                        | 12 V          |
| Capacity                       | 72.0 Ah       |
| CCA                            | 720 A         |
| Length                         | 278 mm        |
| Width                          | 175 mm        |
| Height                         | 175 mm        |
| Box size                       | LB3           |
| Polarity                       | ETN 0         |
| Terminal Type                  | EN taper post |
| Hold Down                      | B13           |
| Weights (subject of variation) | 15.90 kg      |