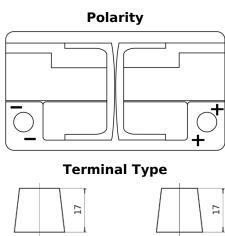

## Formula Xtreme FA722

| Part number                    | FA722         |
|--------------------------------|---------------|
| Technology                     | Flooded       |
| EAN/GTIN                       | 3661024044288 |
| Voltage                        | 12 V          |
| Capacity                       | 72.0 Ah       |
| CCA                            | 720 A         |
| Length                         | 278 mm        |
| Width                          | 175 mm        |
| Height                         | 175 mm        |
| Box size                       | LB3           |
| Polarity                       | ETN 0         |
| Terminal Type                  | EN taper post |
| Hold Down                      | B13           |
| Weights (subject of variation) | 15.90 kg      |