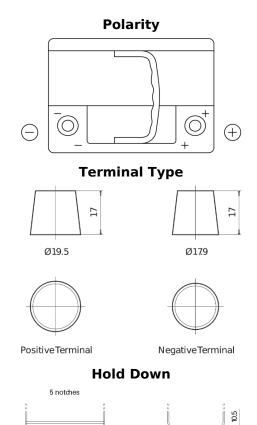

## Formula Xtreme FA640

| Part number                    | FA640         |
|--------------------------------|---------------|
| Technology                     | Flooded       |
| EAN/GTIN                       | 3661024044226 |
| Voltage                        | 12 V          |
| Capacity                       | 64.0 Ah       |
| CCA                            | 640 A         |
| Length                         | 242 mm        |
| Width                          | 175 mm        |
| Height                         | 190 mm        |
| Box size                       | L02           |
| Polarity                       | ETN 0         |
| Terminal Type                  | EN taper post |
| Hold Down                      | B13           |
| Weights (subject of variation) | 14.90 kg      |