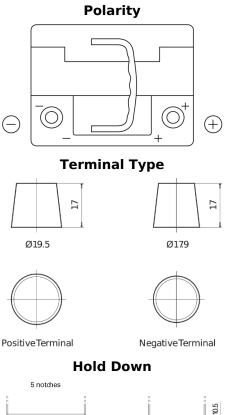

## Formula Xtreme FA530

| Part number                    | FA530         |                  |
|--------------------------------|---------------|------------------|
| Technology                     | Flooded       |                  |
| EAN/GTIN                       | 3661024044202 |                  |
| Voltage                        | 12 V          |                  |
| Capacity                       | 53.0 Ah       |                  |
| CCA                            | 540 A         | -                |
| Length                         | 207 mm        |                  |
| Width                          | 175 mm        | Те               |
| Height                         | 190 mm        |                  |
| Box size                       | L01           | 17               |
| Polarity                       | ETN 0         |                  |
| Terminal Type                  | EN taper post | Ø19.5            |
| Hold Down                      | B13           |                  |
| Weights (subject of variation) | 12.70 kg      |                  |
|                                |               | PositiveTerminal |