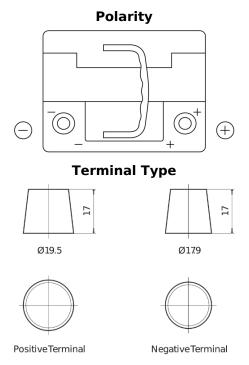

## Formula Xtreme FA472

| Part number                    | FA472         |
|--------------------------------|---------------|
| Technology                     | Flooded       |
| EAN/GTIN                       | 3661024044264 |
| Voltage                        | 12 V          |
| Capacity                       | 47.0 Ah       |
| CCA                            | 450 A         |
| Length                         | 207 mm        |
| Width                          | 175 mm        |
| Height                         | 175 mm        |
| Box size                       | LB1           |
| Polarity                       | ETN 0         |
| Terminal Type                  | EN taper post |
| Hold Down                      | B13           |
| Weights (subject of variation) | 11.40 kg      |