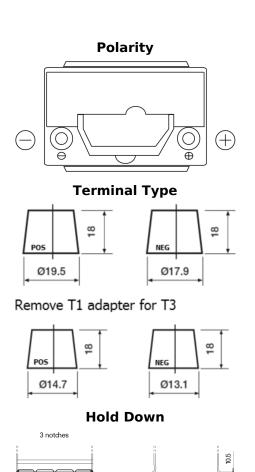

## Formula Xtreme FA456

| Part number                    | FA456          |
|--------------------------------|----------------|
| Technology                     | Flooded        |
| EAN/GTIN                       | 3661024044127  |
| Voltage                        | 12 V           |
| Capacity                       | 45.0 Ah        |
| CCA                            | 390 A          |
| Length                         | 237 mm         |
| Width                          | 127 mm         |
| Height                         | 227 mm         |
| Box size                       | B24            |
| Polarity                       | ETN 0          |
| Terminal Type                  | JIS taper post |
| Hold Down                      | B1             |
| Weights (subject of variation) | 11.80 kg       |
|                                |                |