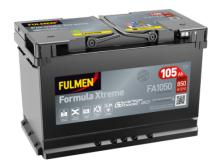

## Formula Xtreme FA1050

| Part number                    | FA1050        |
|--------------------------------|---------------|
| Technology                     | Flooded       |
| EAN/GTIN                       | 3661024044301 |
| Voltage                        | 12 V          |
| Capacity                       | 105.0 Ah      |
| CCA                            | 850 A         |
| Length                         | 315 mm        |
| Width                          | 175 mm        |
| Height                         | 205 mm        |
| Box size                       | LH4           |
| Polarity                       | ETN 0         |
| Terminal Type                  | EN taper post |
| Hold Down                      | B13           |
| Weights (subject of variation) | 23.10 kg      |
|                                |               |

NegativeTerminal

Hold Down

PositiveTerminal

| 5 notch | əs |      |
|---------|----|------|
|         | ~  | 10.5 |

Design, features and specifications are subject to change without notice. We disclaim any representation or warranty, express or implied, concerning the data or recommendations, and in no event shall be liable for any loss or damage claimed to have arisen as a result. Some products may not be available in your local market.