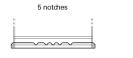

## Polarity Terminal Type Ø19.5 Ø179

## **Hold Down**

PositiveTerminal

**NegativeTerminal** 

Design, features and specifications are subject to change without notice. We disclaim any representation or warranty, express or implied, concerning the data or recommendations, and in no event shall be liable for any loss or damage claimed to have arisen as a result. Some products may not be available in your local market.