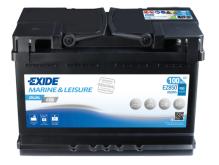

## **Dual EFB EZ850**

EZ850

**Polarity** 

| Technology                     | EFB           |
|--------------------------------|---------------|
| EAN/GTIN                       | 3661024037495 |
| Voltage                        | 12 V          |
| Capacity                       | 100.0 Ah      |
| CCA                            | 900 A         |
| Watt hour                      | 850 Wh        |
| Length                         | 353 mm        |
| Width                          | 175 mm        |
| Height                         | 190 mm        |
| Box size                       | L05           |
| Polarity                       | ETN 0         |
| Terminal Type                  | EN taper post |
| Hold Down                      | B13           |
| Weights (subject of variation) | 25.50 kg      |
|                                |               |