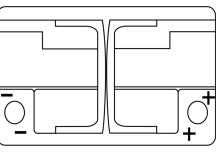

| EZ600         |
|--------------------------------|---------------|
| Technology                     | EFB           |
| EAN/GTIN                       | 3661024037488 |
| Voltage                        | 12 V          |
| Capacity                       | 70.0 Ah       |
| CCA                            | 760 A         |
| Watt hour                      | 600 Wh        |
| Length                         | 278 mm        |
| Width                          | 175 mm        |
| Height                         | 190 mm        |
| Box size                       | L03           |
| Polarity                       | ETN 0         |
| Terminal Type                  | EN taper post |
| Hold Down                      | B13           |
| Weights (subject of variation) | 19.30 kg      |



**Polarity** 

## **Terminal Type**





5 notches

 $\sim\sim\sim$ 



17

10.5

PositiveTerminal

Hold Down

Design, features and specifications are subject to change without notice. We disclaim any representation or warranty, express or implied, concerning the data or recommendations, and in no event shall be liable for any loss or damage claimed to have arisen as a result. Some products may not be available in your local market.