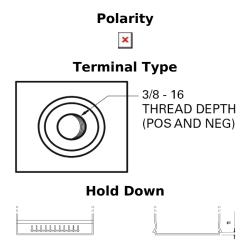

## Maxxima EX900

| Part number                    | EX900           |
|--------------------------------|-----------------|
| Technology                     | AGM             |
| EAN/GTIN                       | 3661024036603   |
| Voltage                        | 12 V            |
| Capacity                       | 50.0 Ah         |
| CCA                            | 800 A           |
| Length                         | 260 mm          |
| Width                          | 173 mm          |
| Height                         | 206 mm          |
| Box size                       | G34             |
| Polarity                       | ETN 9           |
| Terminal Type                  | SAE S 3/8" side |
|                                | Terminal        |
| Hold Down                      | B7              |
| Weights (subject of variation) | 17.90 kg        |