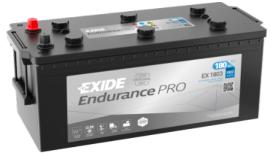

## **EndurancePRO EFB EX1803**

| Part number                    | EX1803        |
|--------------------------------|---------------|
| Technology                     | EFB           |
| EAN/GTIN                       | 3661024036696 |
| Voltage                        | 12 V          |
| Capacity                       | 180.0 Ah      |
| CCA                            | 1000 A        |
| Length                         | 513 mm        |
| Width                          | 223 mm        |
| Height                         | 223 mm        |
| Box size                       | D05           |
| Polarity                       | ETN 3         |
| Terminal Type                  | EN taper post |
| Hold Down                      | В0            |
| Weights (subject of variation) | 46.10 kg      |