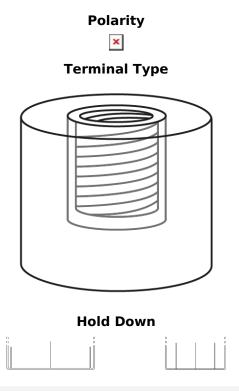

## **Equipment Li-Ion EV640S**

| Part number                    | EV640S        |
|--------------------------------|---------------|
| Technology                     | Li-lon        |
| EAN/GTIN                       | 3661024037976 |
| Voltage                        | 12 V          |
| Capacity                       | 50.0 Ah       |
| Watt hour                      | 640 Wh        |
| Length                         | 308 mm        |
| Width                          | 168 mm        |
| Height                         | 211 mm        |
| Box size                       | D31           |
| Polarity                       | ETN 1         |
| Terminal Type                  | Female M8     |
| Hold Down                      | В0            |
| Weights (subject of variation) | 9.00 kg       |