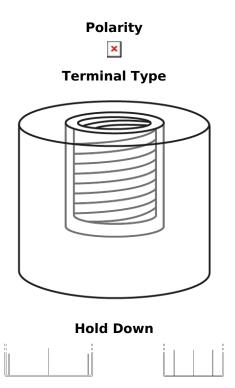

## **Equipment Li-Ion EV2500S**

| Part number                    | EV2500S       |
|--------------------------------|---------------|
| Technology                     | Li-lon        |
| EAN/GTIN                       | 3661024037990 |
| Voltage                        | 12 V          |
| Capacity                       | 200.0 Ah      |
| Watt hour                      | 2500 Wh       |
| Length                         | 485 mm        |
| Width                          | 170 mm        |
| Height                         | 240 mm        |
| Box size                       | F51           |
| Polarity                       | ETN 1         |
| Terminal Type                  | Female M8     |
| Hold Down                      | В0            |
| Weights (subject of variation) | 25.70 kg      |