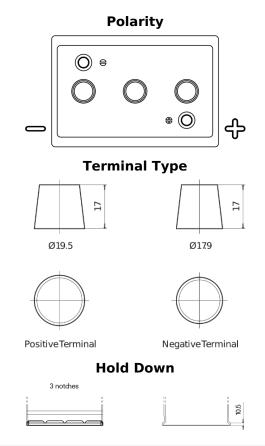

## Vintage EU140-6

| Part number                    | EU140-6       |
|--------------------------------|---------------|
|                                |               |
| Technology                     | Flooded       |
| EAN/GTIN                       | 3661024036153 |
| Voltage                        | 6 V           |
| Capacity                       | 140.0 Ah      |
| CCA                            | 900 A         |
| Length                         | 257 mm        |
| Width                          | 175 mm        |
| Height                         | 236 mm        |
| Box size                       | M04           |
| Polarity                       | ETN 0         |
| Terminal Type                  | EN taper post |
| Hold Down                      | B1            |
| Weights (subject of variation) | 18.40 kg      |