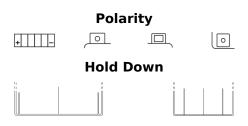

## AGM MC (Dry) ETZ10-BS

| Part number                    | ETZ10-BS      |
|--------------------------------|---------------|
| Technology                     | AGM           |
| EAN/GTIN                       | 3661024033824 |
| Voltage                        | 12 V          |
| Capacity                       | 8.6 Ah        |
| CCA                            | 145 A         |
| Length                         | 150 mm        |
| Width                          | 90 mm         |
| Height                         | 95 mm         |
| Box size                       | C53           |
| Polarity                       | ETN 1         |
| Terminal Type                  | M12           |
| Hold Down                      | B0            |
| Weights (subject of variation) | 3.40 kg       |