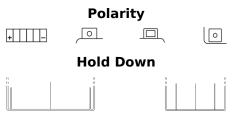

## AGM MC (Dry) ETX9C-BS

| Part number                    | ETX9C-BS      |
|--------------------------------|---------------|
| Technology                     | AGM           |
| EAN/GTIN                       | 3661024033763 |
| Voltage                        | 12 V          |
| Capacity                       | 9.0 Ah        |
| CCA                            | 120 A         |
| Length                         | 135 mm        |
| Width                          | 75 mm         |
| Height                         | 140 mm        |
| Box size                       | C43           |
| Polarity                       | ETN 1         |
| Terminal Type                  | M04           |
| Hold Down                      | B0            |
| Weights (subject of variation) | 3.20 kg       |
|                                |               |