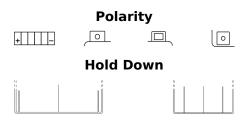

## AGM MC (Dry) ET7B-BS

| Part number                    | ET7B-BS       |
|--------------------------------|---------------|
| Technology                     | AGM           |
| EAN/GTIN                       | 3661024033794 |
| Voltage                        | 12 V          |
| Capacity                       | 6.5 Ah        |
| CCA                            | 85 A          |
| Length                         | 150 mm        |
| Width                          | 65 mm         |
| Height                         | 95 mm         |
| Box size                       | C50           |
| Polarity                       | ETN 1         |
| Terminal Type                  | M04           |
| Hold Down                      | B0            |
| Weights (subject of variation) | 2.40 kg       |
|                                |               |