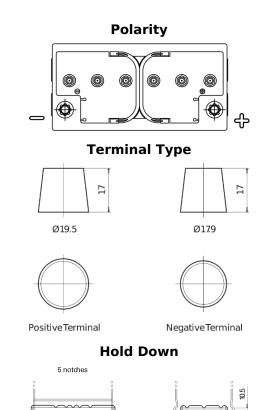

## **Equipment ET650**

| Part number                    | ET650         |
|--------------------------------|---------------|
| Technology                     | Flooded       |
| EAN/GTIN                       | 3661024035927 |
| Voltage                        | 12 V          |
| Capacity                       | 100.0 Ah      |
| Watt hour                      | 650 Wh        |
| Length                         | 353 mm        |
| Width                          | 175 mm        |
| Height                         | 190 mm        |
| Box size                       | L05           |
| Polarity                       | ETN 0         |
| Terminal Type                  | EN taper post |
| Hold Down                      | B13           |
| Weights (subject of variation) | 26.50 kg      |