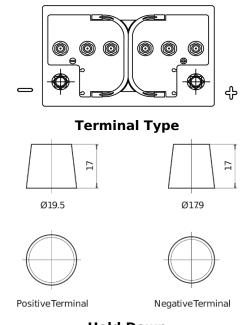

## **Equipment GEL ES650**

| Part number                    | ES650         |
|--------------------------------|---------------|
| Technology                     | GEL           |
| EAN/GTIN                       | 3661024035842 |
| Voltage                        | 12 V          |
| Capacity                       | 56.0 Ah       |
| Watt hour                      | 650 Wh        |
| Length                         | 278 mm        |
| Width                          | 175 mm        |
| Height                         | 190 mm        |
| Box size                       | L03           |
| Polarity                       | ETN 0         |
| Terminal Type                  | EN taper post |
| Hold Down                      | B13           |
| Weights (subject of variation) | 20.80 kg      |

**Polarity** 

## **Hold Down**

Design, features and specifications are subject to change without notice. We disclaim any representation or warranty, express or implied, concerning the data or recommendations, and in no event shall be liable for any loss or damage claimed to have arisen as a result. Some products may not be available in your local market.