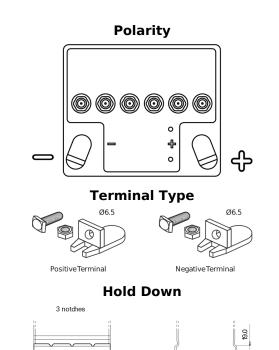

## **Equipment GEL ES450**

| Part number                    | ES450            |
|--------------------------------|------------------|
| Technology                     | GEL              |
| EAN/GTIN                       | 3661024035859    |
| Voltage                        | 12 V             |
| Capacity                       | 40.0 Ah          |
| Watt hour                      | 450 Wh           |
| Length                         | 207 mm           |
| Width                          | 175 mm           |
| Height                         | 175 mm           |
| Box size                       | LB1              |
| Polarity                       | ETN 0            |
| Terminal Type                  | EN full Ford lug |
| Hold Down                      | B4               |
| Weights (subject of variation) | 14.20 kg         |