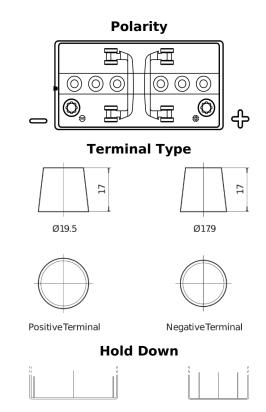

## **Equipment GEL ES1300**

| Part number                    | ES1300        |
|--------------------------------|---------------|
| Technology                     | GEL           |
| EAN/GTIN                       | 3661024035781 |
| Voltage                        | 12 V          |
| Capacity                       | 120.0 Ah      |
| Watt hour                      | 1300 Wh       |
| Length                         | 345 mm        |
| Width                          | 171 mm        |
| Height                         | 283 mm        |
| Box size                       | D03           |
| Polarity                       | ETN 0         |
| Terminal Type                  | EN taper post |
| Hold Down                      | В0            |
| Weights (subject of variation) | 37.50 kg      |