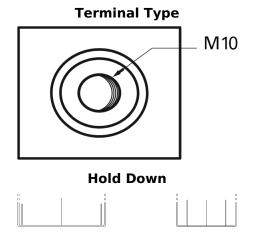

## **Equipment GEL ES1100-6**

| Part number                    | ES1100-6           |
|--------------------------------|--------------------|
| Technology                     | GEL                |
| EAN/GTIN                       | 3661024035804      |
| Voltage                        | 6 V                |
| Capacity                       | 200.0 Ah           |
| Watt hour                      | 1100 Wh            |
| Length                         | 244 mm             |
| Width                          | 190 mm             |
| Height                         | 275 mm             |
| Box size                       | GC2                |
| Polarity                       | ETN 0              |
| Terminal Type                  | M10 thread pos.and |
|                                | neg.               |
| Hold Down                      | В0                 |
| Weights (subject of variation) | 30.50 kg           |