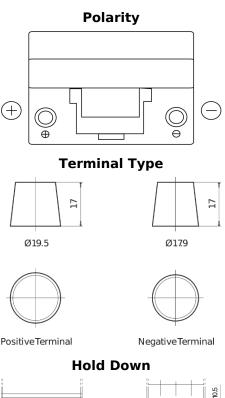

## **Dual ER450**

| Part number                    | ER450         |       |
|--------------------------------|---------------|-------|
| Technology                     | Flooded       |       |
| EAN/GTIN                       | 3661024035996 |       |
| Voltage                        | 12 V          |       |
| Capacity                       | 95.0 Ah       | (+)   |
| CCA                            | 650 A         | Ŭ     |
| Watt hour                      | 450 Wh        |       |
| Length                         | 306 mm        | _     |
| Width                          | 173 mm        |       |
| Height                         | 222 mm        |       |
| Box size                       | D31           |       |
| Polarity                       | ETN 1         |       |
| Terminal Type                  | EN taper post | (     |
| Hold Down                      | Korean B1     |       |
| Weights (subject of variation) | 21.70 kg      | Posit |
|                                |               |       |