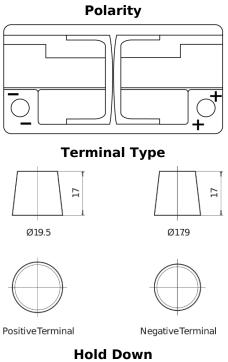

## **Equipment AGM EQ800**

| Part number                    | EQ800         |
|--------------------------------|---------------|
| Technology                     | AGM           |
| EAN/GTIN                       | 3661024037464 |
| Voltage                        | 12 V          |
| Capacity                       | 95.0 Ah       |
| Watt hour                      | 800 Wh        |
| Length                         | 353 mm        |
| Width                          | 175 mm        |
| Height                         | 190 mm        |
| Box size                       | L05           |
| Polarity                       | ETN 0         |
| Terminal Type                  | EN taper post |
| Hold Down                      | B13           |
| Weights (subject of variation) | 26.10 kg      |