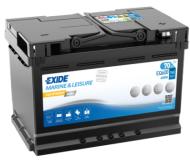

## **Equipment AGM EQ600**

| Part number                    | EQ600         |
|--------------------------------|---------------|
| Technology                     | AGM           |
| EAN/GTIN                       | 3661024037457 |
| Voltage                        | 12 V          |
| Capacity                       | 70.0 Ah       |
| Watt hour                      | 600 Wh        |
| Length                         | 278 mm        |
| Width                          | 175 mm        |
| Height                         | 190 mm        |
| Box size                       | L03           |
| Polarity                       | ETN 0         |
| Terminal Type                  | EN taper post |
| Hold Down                      | B13           |
| Weights (subject of variation) | 20.60 kg      |