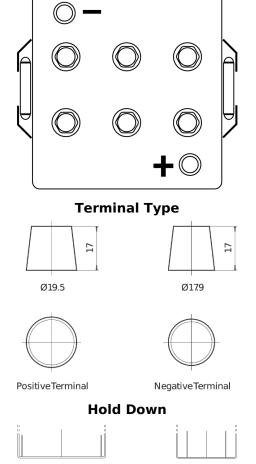

## **Equipment AGM EQ1000**

| Part number                    | EQ1000        |
|--------------------------------|---------------|
| Technology                     | AGM           |
| EAN/GTIN                       | 3661024037471 |
| Voltage                        | 12 V          |
| Capacity                       | 120.0 Ah      |
| Watt hour                      | 1000 Wh       |
| Length                         | 286 mm        |
| Width                          | 269 mm        |
| Height                         | 230 mm        |
| Box size                       | D07           |
| Polarity                       | ETN 2         |
| Terminal Type                  | EN taper post |
| Hold Down                      | В0            |
| Weights (subject of variation) | 40.00 kg      |

**Polarity** 

Design, features and specifications are subject to change without notice. We disclaim any representation or warranty, express or implied, concerning the data or recommendations, and in no event shall be liable for any loss or damage claimed to have arisen as a result. Some products may not be available in your local market.