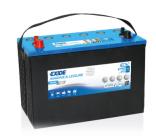

## **Dual AGM EP900**

| Part number                    | EP900             |
|--------------------------------|-------------------|
| Technology                     | AGM               |
| EAN/GTIN                       | 3661024035965     |
| Voltage                        | 12 V              |
| Capacity                       | 100.0 Ah          |
| CCA                            | 800 A             |
| Watt hour                      | 900 Wh            |
| Length                         | 330 mm            |
| Width                          | 173 mm            |
| Height                         | 240 mm            |
| Box size                       | G31               |
| Polarity                       | ETN 1             |
| Terminal Type                  | SAE M 3/8"- 5/16" |
|                                | taper&stud        |
| Hold Down                      | В0                |
| Weights (subject of variation) | 31.00 kg          |