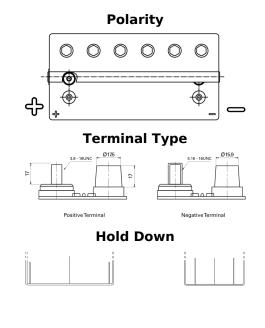

## **Dual AGM EP900**

| Part number                    | EP900             |
|--------------------------------|-------------------|
| Technology                     | AGM               |
| EAN/GTIN                       | 3661024035965     |
| Voltage                        | 12 V              |
| Capacity                       | 100.0 Ah          |
| CCA                            | 800 A             |
| Watt hour                      | 900 Wh            |
| Length                         | 330 mm            |
| Width                          | 173 mm            |
| Height                         | 240 mm            |
| Box size                       | G31               |
| Polarity                       | ETN 1             |
| Terminal Type                  | SAE M 3/8"- 5/16" |
|                                | taper&stud        |
| Hold Down                      | В0                |
| Weights (subject of variation) | 31.00 kg          |