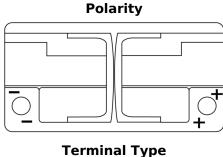

## **Dual AGM EP800**

| Part number                    | EP800         |
|--------------------------------|---------------|
| Technology                     | AGM           |
| EAN/GTIN                       | 3661024036535 |
| Voltage                        | 12 V          |
| Capacity                       | 95.0 Ah       |
| CCA                            | 850 A         |
| Watt hour                      | 800 Wh        |
| Length                         | 353 mm        |
| Width                          | 175 mm        |
| Height                         | 190 mm        |
| Box size                       | L05           |
| Polarity                       | ETN 0         |
| Terminal Type                  | EN taper post |
| Hold Down                      | B13           |
| Weights (subject of variation) | 26.10 kg      |