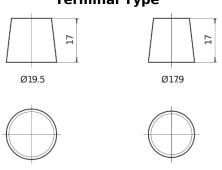

## **Dual AGM EP800**

| Part number                    | EP800         |
|--------------------------------|---------------|
| Technology                     | AGM           |
| EAN/GTIN                       | 3661024036535 |
| Voltage                        | 12 V          |
| Capacity                       | 95.0 Ah       |
| CCA                            | 850 A         |
| Watt hour                      | 800 Wh        |
| Length                         | 353 mm        |
| Width                          | 175 mm        |
| Height                         | 190 mm        |
| Box size                       | L05           |
| Polarity                       | ETN 0         |
| Terminal Type                  | EN taper post |
| Hold Down                      | B13           |
| Weights (subject of variation) | 26.10 kg      |