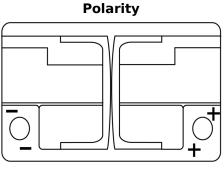

## **Dual AGM EP600**

| Part number                    | EP600         |
|--------------------------------|---------------|
| Technology                     | AGM           |
| EAN/GTIN                       | 3661024036528 |
| Voltage                        | 12 V          |
| Capacity                       | 70.0 Ah       |
| CCA                            | 760 A         |
| Watt hour                      | 600 Wh        |
| Length                         | 278 mm        |
| Width                          | 175 mm        |
| Height                         | 190 mm        |
| Box size                       | L03           |
| Polarity                       | ETN 0         |
| Terminal Type                  | EN taper post |
| Hold Down                      | B13           |
| Weights (subject of variation) | 20.60 kg      |