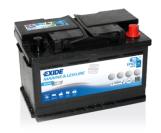

## **Dual AGM EP600**

| Part number                    | EP600         |
|--------------------------------|---------------|
| Technology                     | AGM           |
| EAN/GTIN                       | 3661024036528 |
| Voltage                        | 12 V          |
| Capacity                       | 70.0 Ah       |
| CCA                            | 760 A         |
| Watt hour                      | 600 Wh        |
| Length                         | 278 mm        |
| Width                          | 175 mm        |
| Height                         | 190 mm        |
| Box size                       | L03           |
| Polarity                       | ETN 0         |
| Terminal Type                  | EN taper post |
| Hold Down                      | B13           |
| Weights (subject of variation) | 20.60 kg      |