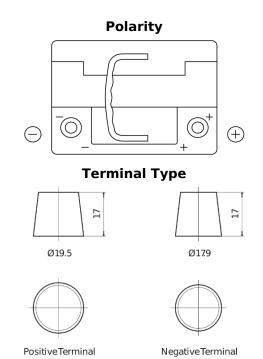

## **Dual AGM EP500**

| Part number                    | EP500         |
|--------------------------------|---------------|
| Technology                     | AGM           |
| EAN/GTIN                       | 3661024036511 |
| Voltage                        | 12 V          |
| Capacity                       | 60.0 Ah       |
| CCA                            | 680 A         |
| Length                         | 242 mm        |
| Width                          | 175 mm        |
| Height                         | 190 mm        |
| Box size                       | L02           |
| Polarity                       | ETN 0         |
| Terminal Type                  | EN taper post |
| Hold Down                      | B13           |
| Weights (subject of variation) | 17.90 kg      |