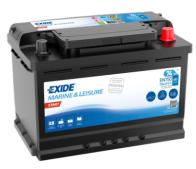

## Start EN750

| Part number                    | EN750         |
|--------------------------------|---------------|
| Technology                     | Flooded       |
| EAN/GTIN                       | 3661024036085 |
| Voltage                        | 12 V          |
| Capacity                       | 74.0 Ah       |
| CCA                            | 680 A         |
| MCA                            | 750           |
| Length                         | 278 mm        |
| Width                          | 175 mm        |
| Height                         | 190 mm        |
| Box size                       | L03           |
| Polarity                       | ETN 0         |
| Terminal Type                  | EN taper post |
| Hold Down                      | B13           |
| Weights (subject of variation) | 16.60 kg      |